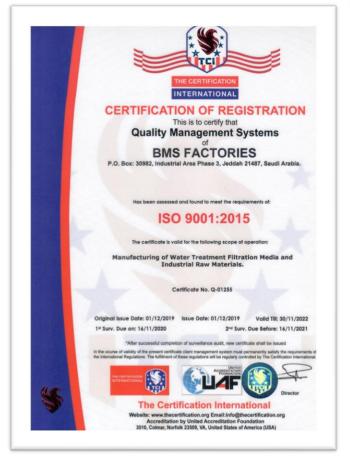

### ISO Certifications

#### Certificate of Registration

This is to certify that the

Petroleum and natural gas industries — Completion fluids and materials — Part 2: Measurement of properties of proppants used in hydraulic fracturing and gravel-packing operations

of

#### GHARBALAH INDUSTRIAL CO. (BMS FACTORIES)

48TH STREET, AL-KHARJ NEW INDUSTRIAL CITY, HEAD OFFICE – P.O BOX 48132, JEDDAH, 21572, KINGDOM OF SAUDI ARABIA

has been independently assessed and is compliant with the requirements of:

#### ISO 13503-2:2006

For the following scope of activities:

MANUFACTURE & SUPPLY OF CRYSTALLINE SILICA SAND FOR OIL WELL DRILLING

Certificate Number: UQ - 2020101914

Validity of this certificate can be verified at www.ukcertifications.org.uk/verify